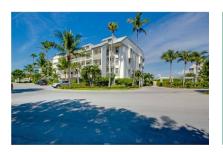

#### Apartment on the beach in Captiva Island

living space: 149 m<sup>2</sup> swimming pool:

bedrooms: 3 energy certificate: in process

bathrooms: 3

balcony/terrace: ✓

sea view: **price:** \$625,000.-

#### **Details:**

This bright 2 storey Apartment includes 3 bedrooms and 2 bathrooms (en suite) and impresses with large windows with stunning views to the sea and the surrounding landscape. A true feeling of freedom! From the terrace you can enjoy a impressive view of the yachting port in Captiva Island and hear the waves of the open sea. The kitchen is surrounded with quality stainless steel appliances and in the living room and lounge area there is a flat screen TV. On the upper floor are the bedrooms and bathrooms. Presented by G. Wolff.