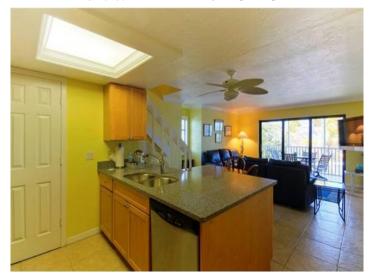

#### **Details:**

This bright 2 storey Apartment includes 3 bedrooms and 2 bathrooms (en suite) and impresses with large windows with stunning views to the sea and the surrounding landscape. A true feeling of freedom! From the terrace you can enjoy a impressive view of the yachting port in Captiva Island and hear the waves of the open sea. The kitchen is surrounded with quality stainless steel appliances and in the living room and lounge area there is a flat screen TV. On the upper floor are the bedrooms and bathrooms. Presented by G. Wolff.

Double bedroom with fantastic views

The pool area with large basins

Fully equipped kitchen with adjoining dining room

Docking Station next to the Objekt 

■

All information is correct to the best of our knowledge. Errors and prior sale excepted. This prospectus is purely for information purposes. Only the notarized deed of sale is legally binding.