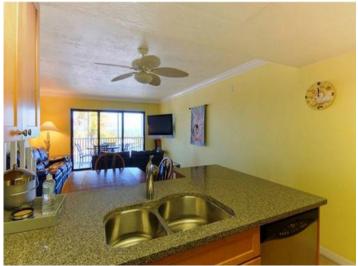

#### **Details:**

This bright 2 storey Apartment includes 3 bedrooms and 2 bathrooms (en suite) and impresses with large windows with stunning views to the sea and the surrounding landscape. A true feeling of freedom! From the terrace you can enjoy a impressive view of the yachting port in Captiva Island and hear the waves of the open sea. The kitchen is surrounded with quality stainless steel appliances and in the living room and lounge area there is a flat screen TV. On the upper floor are the bedrooms and bathrooms. Presented by G. Wolff.

Double bedroom with fantastic views

The pool area with large basins

Fully equipped kitchen with adjoining dining room

Docking Station next to the Objekt 

■

All information is correct to the best of our knowledge. Errors and prior sale excepted. This prospectus is purely for information purposes. Only the notarized deed of sale is legally binding.