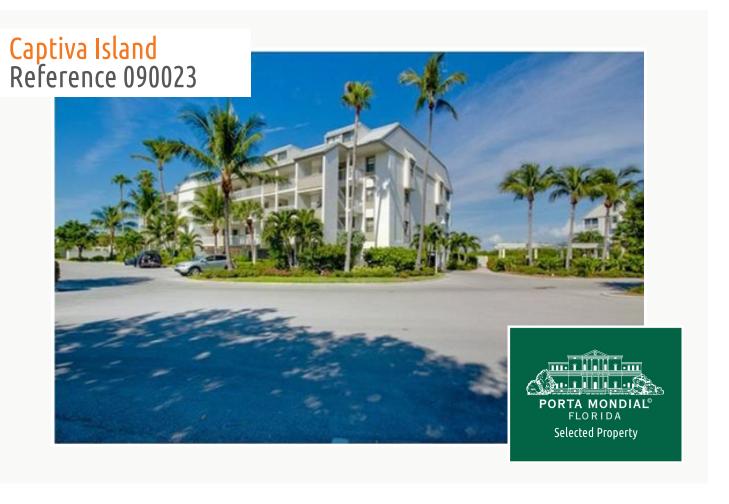

#### Apartment on the beach in Captiva Island

living space: 149 m<sup>2</sup> swimming pool:

bedrooms: 3 energy certificate: in process

bathrooms: 3

balcony/terrace: ✓

sea view: **price:** \$625,000.-

#### **Details:**

This bright 2 storey Apartment includes 3 bedrooms and 2 bathrooms (en suite) and impresses with large windows with stunning views to the sea and the surrounding landscape. A true feeling of freedom! From the terrace you can enjoy a impressive view of the yachting port in Captiva Island and hear the waves of the open sea. The kitchen is surrounded with quality stainless steel appliances and in the living room and lounge area there is a flat screen TV. On the upper floor are the bedrooms and bathrooms. Presented by G. Wolff.