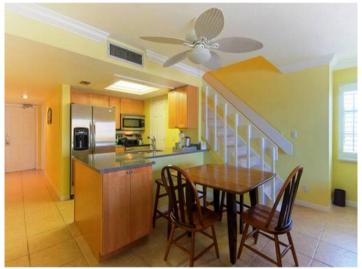

#### **Details:**

This bright 2 storey Apartment includes 3 bedrooms and 2 bathrooms (en suite) and impresses with large windows with stunning views to the sea and the surrounding landscape. A true feeling of freedom! From the terrace you can enjoy a impressive view of the yachting port in Captiva Island and hear the waves of the open sea. The kitchen is surrounded with quality stainless steel appliances and in the living room and lounge area there is a flat screen TV. On the upper floor are the bedrooms and bathrooms. Presented by G. Wolff.

Double bedroom with fantastic views

The pool area with large basins

Fully equipped kitchen with adjoining dining room

Docking Station next to the Objekt 

■

All information is correct to the best of our knowledge. Errors and prior sale excepted. This prospectus is purely for information purposes. Only the notarized deed of sale is legally binding.