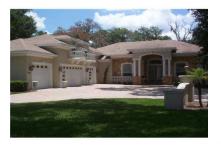

# Elegantes Einfamilienhaus in der Nähe des Golfplatzes

living space: 456 m<sup>2</sup> energy certificate: in process

plot area: 635 m<sup>2</sup>

bedrooms: 4
bathrooms: 4

sea view: - **price:** \$809,100.-

#### **Details:**

Modern house near the golf course.

The living area is approximately 456 m<sup>2</sup> (4,908 sq ft) and features four bedrooms, four bathrooms, a modern kitchen, a media room and a game room.