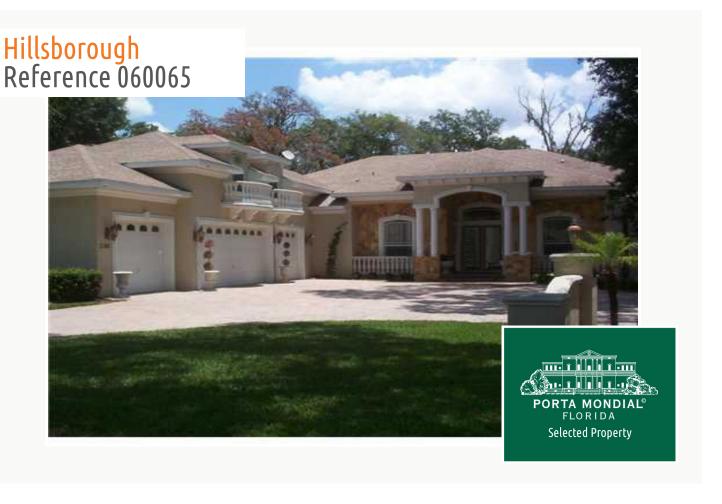

### Hillsborough Reference 060065

#### **Details:**

Modern house near the golf course.

The living area is approximately 456 m<sup>2</sup> (4,908 sq ft) and features four bedrooms, four bathrooms, a modern kitchen, a media room and a game room.