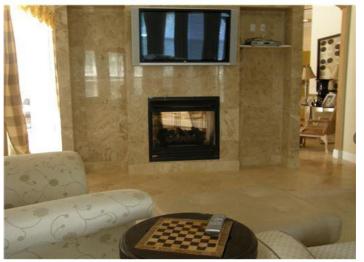

#### **Details:**

Modern house near the golf course.

The living area is approximately 456 m<sup>2</sup> (4,908 sq ft) and features four bedrooms, four bathrooms, a modern kitchen, a media room and a game room.