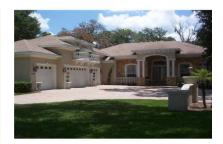

#### **Details:**

Modern house near the golf course.

The living area is approximately 456 m<sup>2</sup> (4,908 sq ft) and features four bedrooms, four bathrooms, a modern kitchen, a media room and a game room.