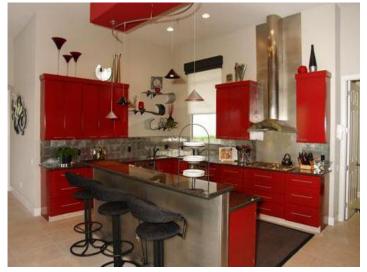

### **Details:**

Stunning house with six bedrooms, five bathrooms and a high-tech kitchen.

Located at the end on cul de sac, the property stretches over a lot size of about 3200 m<sup>2</sup> (34,438 sq ft). The living area is approximately 553 m<sup>2</sup> (5,952 sq ft) including all the exclusive details. For example, the kitchen is equipped with modern appliances (including two Bosch dishwashers, Flashbake Oven and gas cooktop).

## Lutz Reference 060067

wohnzimmer-haus-lutz

schlafzimmer-haus-lutz

lutz-kueche-haus

pool-lutz

All information is correct to the best of our knowledge. Errors and prior sale excepted. This prospectus is purely for information purposes. Only the notarized deed of sale is legally binding.