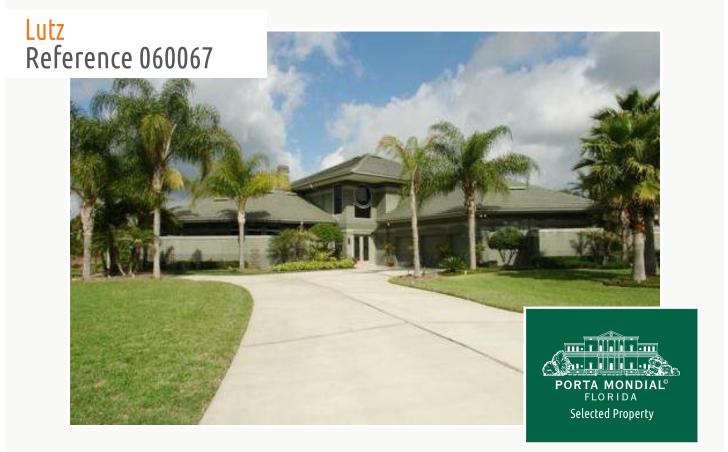

## Lutz Reference 060067

### **Details:**

Stunning house with six bedrooms, five bathrooms and a high-tech kitchen.

Located at the end on cul de sac, the property stretches over a lot size of about 3200 m<sup>2</sup> (34,438 sq ft). The living area is approximately 553 m<sup>2</sup> (5,952 sq ft) including all the exclusive details. For example, the kitchen is equipped with modern appliances (including two Bosch dishwashers, Flashbake Oven and gas cooktop).