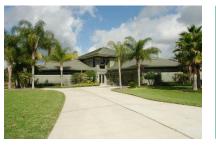

# Extravagantes Haus in Lutz

| living space:<br>plot area: | 553 m <sup>2</sup><br>3.200 m <sup>2</sup> | energy certificate: | in process |
|-----------------------------|--------------------------------------------|---------------------|------------|
| bedrooms:                   | 6                                          |                     |            |
| bathrooms:                  | 5                                          |                     |            |
| sea view:                   | -                                          | price:              | \$ 717,300 |

### **Details:**

Stunning house with six bedrooms, five bathrooms and a high-tech kitchen.

Located at the end on cul de sac, the property stretches over a lot size of about 3200 m<sup>2</sup> (34,438 sq ft). The living area is approximately 553 m<sup>2</sup> (5,952 sq ft) including all the exclusive details. For example, the kitchen is equipped with modern appliances (including two Bosch dishwashers, Flashbake Oven and gas cooktop).