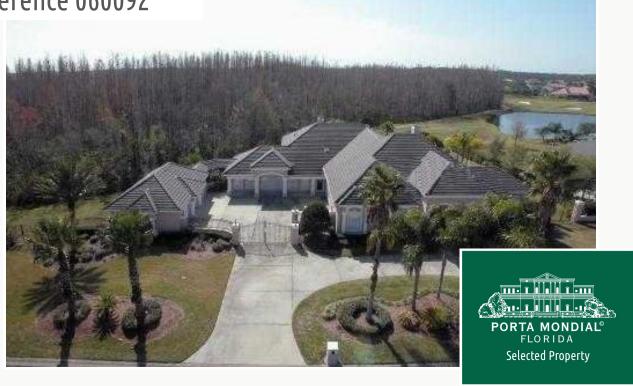

# No compromises in Lutz

living space: 561 m<sup>2</sup> energy certificate: in process

plot area: 5.992 m<sup>2</sup>

bedrooms: 5 bathrooms: 3

sea view: - **price:** \$877,000.-

### Lutz Reference 060092

#### **Details:**

This amazing home has a living area of approx. 561 m<sup>2</sup> (6,040 sq ft) and was designed by the architect Randy Etheridge in 1996.

Located directly next to the golf course the property has five bedrooms, including a master bedroom with two walk-in closets for men and for women. The kitchen is equipped with modern attachments, such as a Bosch dishwasher and a Subzero refrigerator.