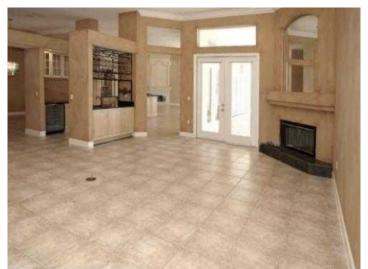

#### **Details:**

This amazing home has a living area of approx. 561 m<sup>2</sup> (6,040 sq ft) and was designed by the architect Randy Etheridge in 1996.

Located directly next to the golf course the property has five bedrooms, including a master bedroom with two walk-in closets for men and for women. The kitchen is equipped with modern attachments, such as a Bosch dishwasher and a Subzero refrigerator.

## Lutz Reference 060092

Living room with fireplace

Kitchen

Swimming pool

Large garden