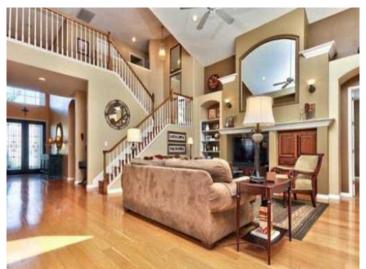

Entering this great residence you find on the first floor the main bedroom and a guest suit, the kitchen and the large family room.

On the second floor there are three more bedrooms, the bathrooms and a large bonus room.

The whole house has hardwood flooring and tiles in the bathrooms. The large lanai is wired to a media center.

Presented by Achim Triebel

# Tampa Reference 060102

Family room

Kitchen

Master bedroom

Further bedroom