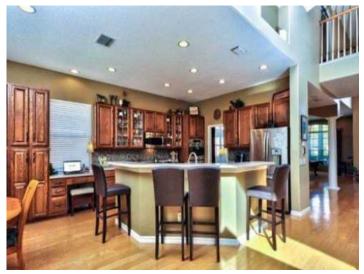

Entering this great residence you find on the first floor the main bedroom and a guest suit, the kitchen and the large family room.

On the second floor there are three more bedrooms, the bathrooms and a large bonus room.

# Tampa Reference 060102

Family room

Kitchen

Master bedroom

Further bedroom